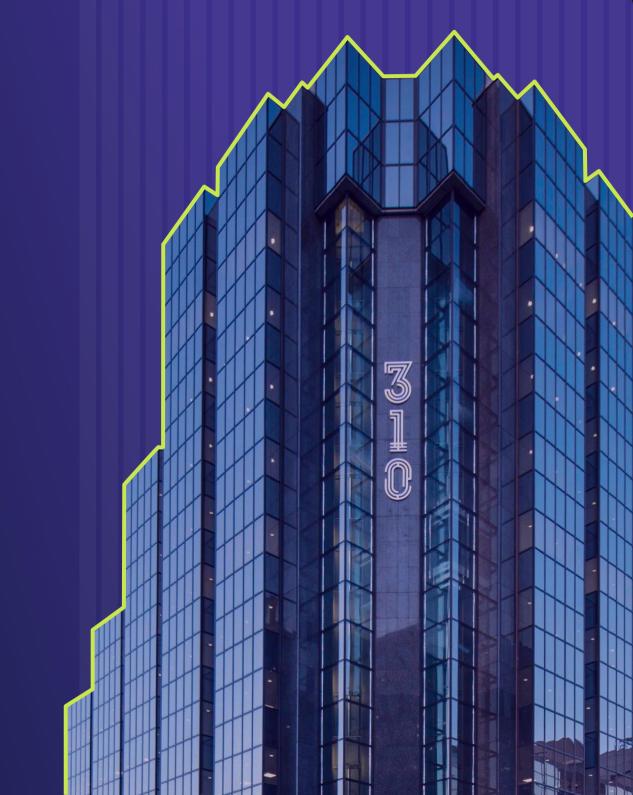

A landmark building in the centre of Glasgow

# Big & beautiful

310 St Vincent Street occupies a desirable business address in the city centre, offering a dynamic location for occupiers to call home complete with a striking double height reception space.