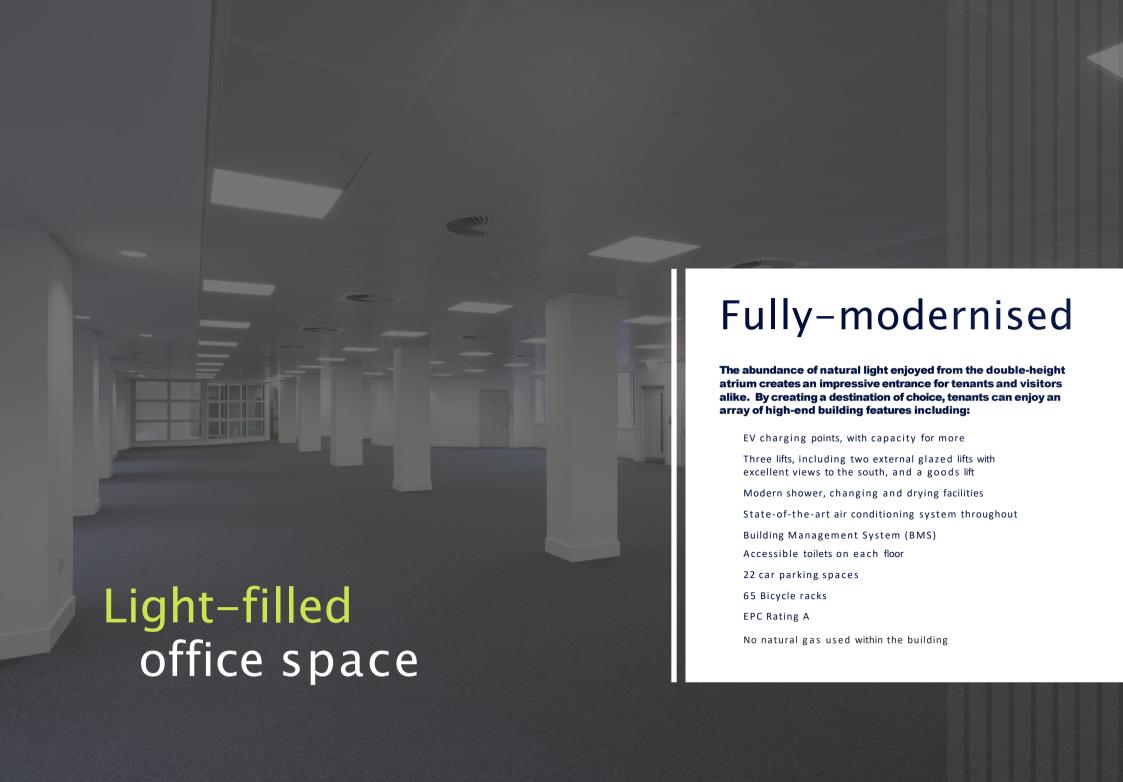

# Big & beautiful

310 St Vincent Street occupies a desirable business address in the city centre, offering a dynamic location for occupiers to call home complete with a striking double height reception space.

#### Flexible

Office space is open-plan and can adapt to your needs

### Bright

Every space is filled with natural light

#### Sustainable

Energy efficient and built to last