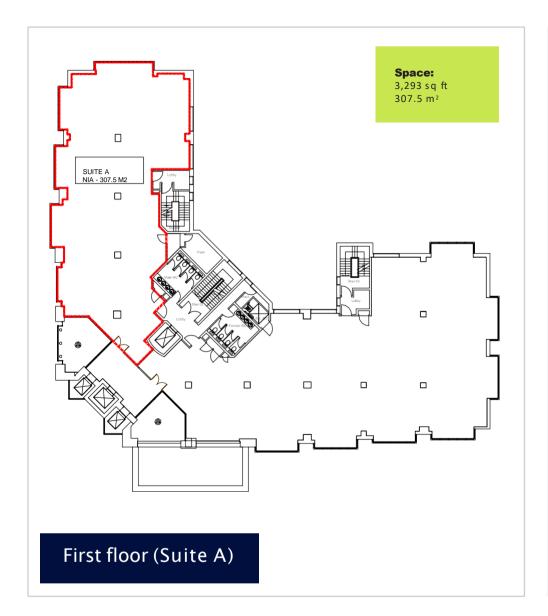

# Floor plans

# Accomodation

| Name        | Sq ft  | Sqm    | Rent(sq ft) | Rates Payable (sq ft) | Service Charge (sq f | t) <b>Availability</b>  |
|-------------|--------|--------|-------------|-----------------------|----------------------|-------------------------|
| Ground West | 2,864  | 266    | POA         | £8.50*                | £4.70*               | Available               |
| 1st - West  | 3,293  | 305.93 | POA         | £8.50*                | £4.70*               | Available               |
| 2nd         | 9,382  | 871.62 | POA         | £8.50*                | £4.70*               | Available               |
| 3rd         | 9,417  | 874.87 | POA         | £8.50*                | £4.70*               | Available               |
| 4th         | 9,417  | 874.87 | POA         | £8.50*                | £4.70*               | Available               |
| Total       | 34,373 | 3,193  |             | £34                   | £18.96 *F            | gures subject to change |