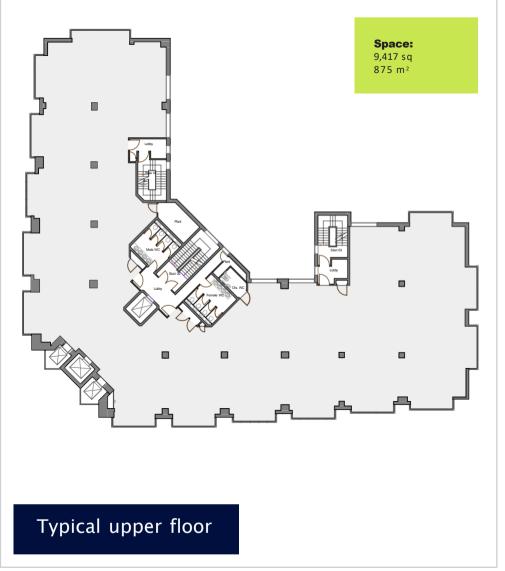

# Floor plans

# Accomodation

| Name        | Sq ft  | Sqm    | Rent(sq ft) | Rates Payable (sq ft) | Service Charge (sq f | t) <b>Availability</b>  |
|-------------|--------|--------|-------------|-----------------------|----------------------|-------------------------|
| Ground West | 2,864  | 266    | POA         | £8.50*                | £4.70*               | Available               |
| 1st - West  | 3,293  | 305.93 | POA         | £8.50*                | £4.70*               | Available               |
| 2nd         | 9,382  | 871.62 | POA         | £8.50*                | £4.70*               | Available               |
| 3rd         | 9,417  | 874.87 | POA         | £8.50*                | £4.70*               | Available               |
| 4th         | 9,417  | 874.87 | POA         | £8.50*                | £4.70*               | Available               |
| Total       | 34,373 | 3,193  |             | £34                   | £18.96 *F            | gures subject to change |