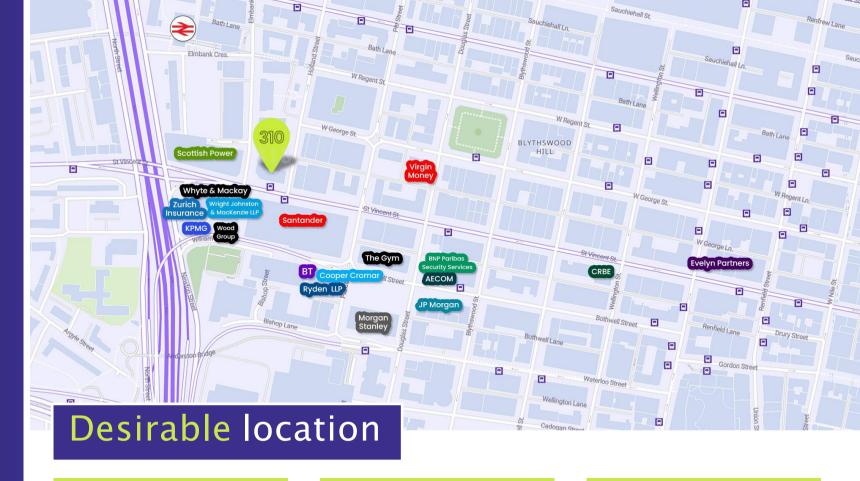

## In good company

St Vincent Street, in the heart of Glasgow, is a great place to do business and entertain. With an abundance of great brands in and around this iconic building, you can be confident you are in a prime location.

## **Great food**

| Five March                      | 11 minutes |  |  |
|---------------------------------|------------|--|--|
| The Gannet                      |            |  |  |
| (Michelin Guide 2021)           | 14 minutes |  |  |
| Ox and Finch                    |            |  |  |
| (Michelin Bib Winner 2021)      | 16 minutes |  |  |
| Six by Nico                     |            |  |  |
| (Michelin Guide 2021)           | 14 minutes |  |  |
| Pickled Ginger                  | 5 minutes  |  |  |
| UNALOME (One Michelin Star)     | 15 minutes |  |  |
| Cail Bruich (One Michelin Star) | 30 minutes |  |  |

## Watering holes

| The Griffin             | 4 minutes  |
|-------------------------|------------|
| Chinaskis               | 6 minutes  |
| The Locale              | 6 minutes  |
| Champagne Central       | 10 minutes |
| The Salon at Bylthswood |            |
| Square                  | 6 minutes  |
| Lebowskis               | 12 minutes |

### Cafes

| Coffee Republic                | 310 (on site) |  |  |
|--------------------------------|---------------|--|--|
| Singl-End, Garnethill          | 7 minutes     |  |  |
| Us V Them at McLellan<br>Works | 8 minutes     |  |  |
| Black Sheep Coffee             | 8 minutes     |  |  |
| Willow Grove Coffee            | 8 minutes     |  |  |